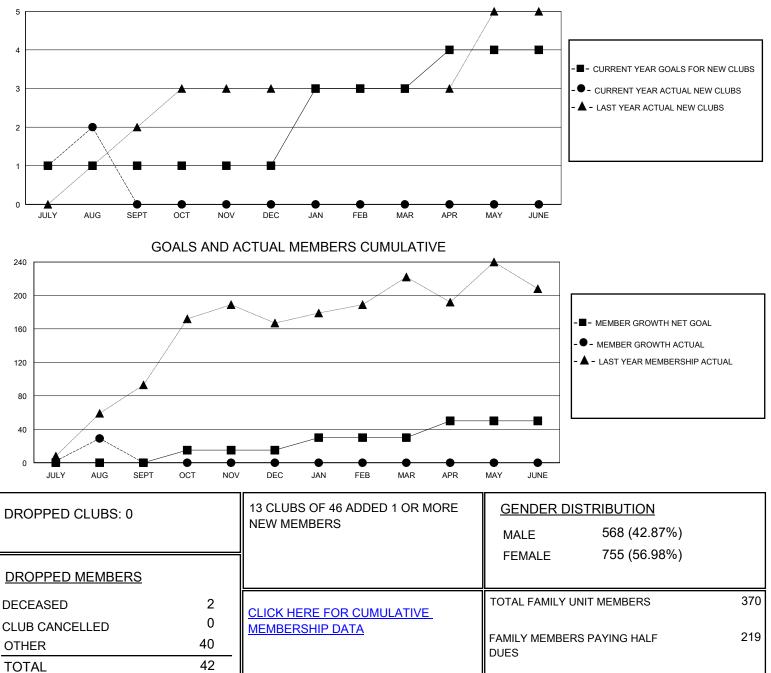

## MONTHLY MEMBERSHIP PROGRESS REPORT

District 301 B1

Results as of: 8/31/2024

| GMT:                           |       | LOCATION PHILIPPINES |               |                                  |    |    |    |
|--------------------------------|-------|----------------------|---------------|----------------------------------|----|----|----|
| Clubs<br>RESULTS FOR 2024-2025 |       |                      |               | Members<br>RESULTS FOR 2024-2025 |    |    |    |
|                                |       |                      |               |                                  |    |    |    |
| JULY/AUG/SEPT                  | 1     | 2                    | 0             | JULY/AUG/SEPT                    | 0  | 79 | 42 |
| OCT/NOV/DEC                    | 0     | 0                    | 0             | OCT/NOV/DEC                      | 15 | 0  | 0  |
| JAN/FEB/MAR                    | 2     | 0                    | 0             | JAN/FEB/MAR                      | 15 | 0  | 0  |
| APR/MAY/JUNE                   | 1     | 0                    | 0             | APR/MAY/JUNE                     | 20 | 0  | 0  |
|                                | GOALS | AND ACTUA            | L NEW CLUBS C | UMULATIVE                        |    |    |    |